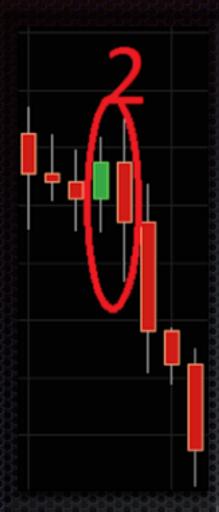

2) The second setup we have is a bearish engulfing pattern. It is showing me that the number of buyers we had from the first session is totally "engulfed" by the number of sellers, thus creating more bearish momentum. Bearish engulfing patterns are extremely beneficial, especially in falling markets.