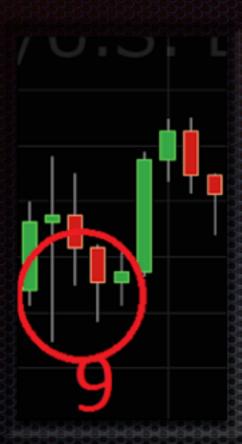

5) Price continues to fall and shows a few bearish rejections. We can see long bearish tails and then profit taking, which takes price up to the previous resistance area.

- 6) There is an inside bar that formed just below the resistance area and is actually giving us a bearish signal to short
- 7) There are a few bullish rejections and the price continues to fall, where it finally finds some support and then later reverses
- 8) There is another bullish pin bar that is forming on the daily time frame. Just like the previous one, this pin bar is forming in a downtrend, which means taking a contrarian view and going long. For me it is still a premature signal and I would be waiting for another confirmation from price before entering into a long trade here.

9) There are a few confirmations that come from the bearish rejections we can see here. This gives the green light for more fresh buyers, and they finally show up to push the price up to new highs.

10) There is a bullish engulfing candle, which is actually engulfing the previous three bearish candles and is giving a great signal for going long. If you want to minimise your risk, you could wait for a retracement towards the middle of the big green (bullish) candle. That is what I am doing if I have an indication from a lower time frame that price might retrace. In general, towards the middle of the candle there is a big concentration of buyers and I use it as a reliable support level. That is why I like to place my standing buy orders 10 pips above the middle of the bullish candle if I am not taking the trade from the lower time frames.