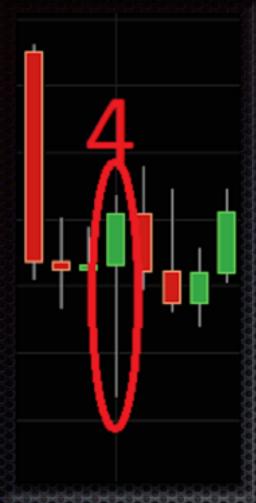

4) There is a pin bar that has formed and is indicating a possible correction or reversal. In such a fast-moving market I would prefer to wait and receive another bullish confirmation from the chart. As we can see, price really slows down and enters a choppy (range-trading) environment.