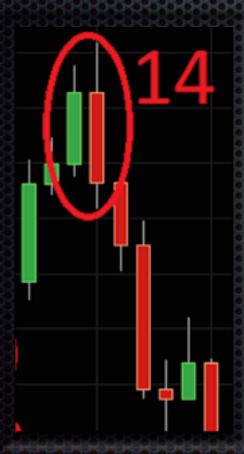

14) The final setup is a bearish engulfing signal, which indicates a reversal. Ideally, you would be looking at closing your long positions at this level. If you have a trailing stop, it might be under the lows of 13, but if you are flexible enough, such a signal, especially if it is at a major resistance area, might hint of closing, at least partially, your positions.