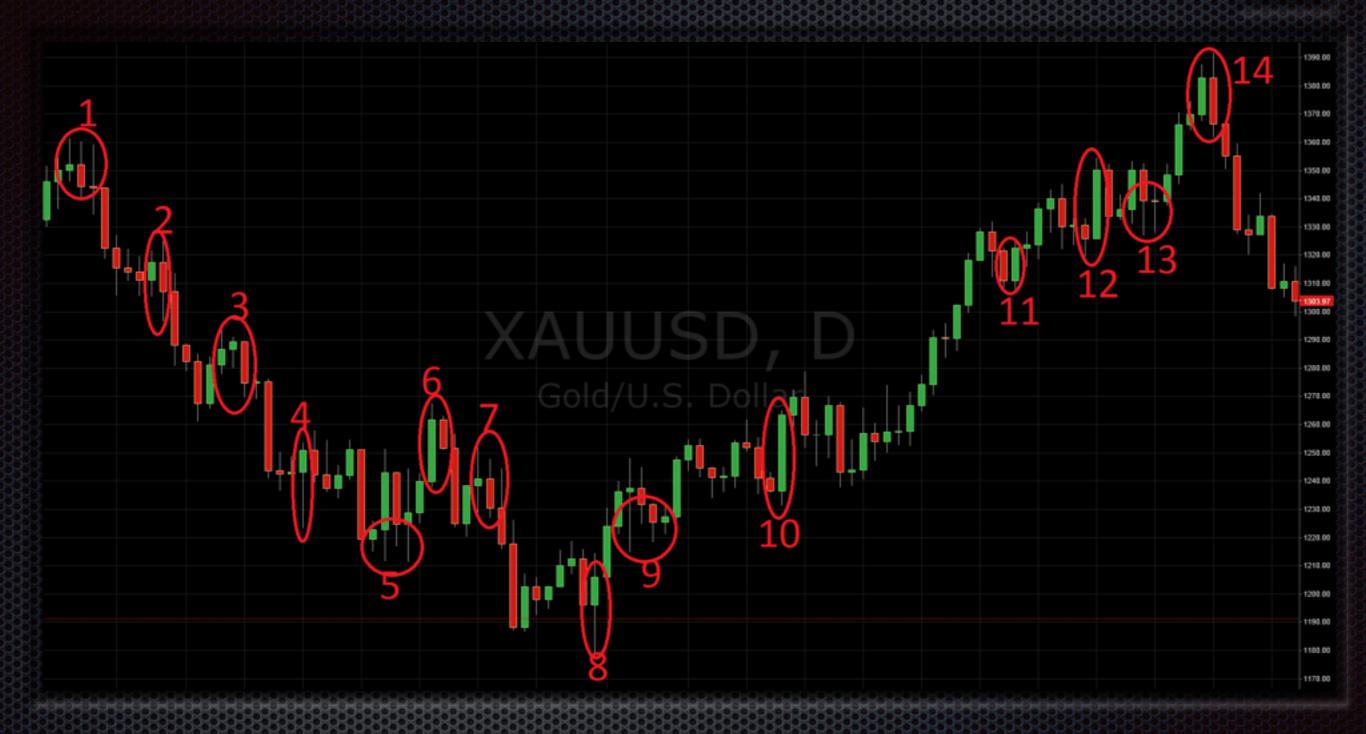

Daily GOLD

I have placed a number on all of the potential trading signals that I have gotten from the market and I will walk you through each and every one of them.

1) Here you have a pin bar and then two consecutive bullish rejections. These are all bearish signals and mean that you can either enter a short position or exit your long positions if you have any.

2) The second setup we have is a bearish engulfing pattern. It is showing me that the number of buyers we had from the first session is totally "engulfed" by the number of sellers, thus creating more bearish momentum. Bearish engulfing patterns are extremely beneficial, especially in falling markets.

3) The third setup is coming after one bullish rejection and then there comes a bearish candle engulfing the previous two green (bullish) candles, which hints at further selling pressure as we can see in the next few sessions.

4) There is a pin bar that has formed and is indicating a possible correction or reversal. In such a fast-moving market I would prefer to wait and receive another bullish confirmation from the chart. As we can see, price really slows down and enters a choppy (range-trading) environment.

5) Price continues to fall and shows a few bearish rejections. We can see long bearish tails and then profit taking, which takes price up to the previous resistance area.

- 6) There is an inside bar that formed just below the resistance area and is actually giving us a bearish signal to short
- 7) There are a few bullish rejections and the price continues to fall, where it finally finds some support and then later reverses
- 8) There is another bullish pin bar that is forming on the daily time frame. Just like the previous one, this pin bar is forming in a downtrend, which means taking a contrarian view and going long. For me it is still a premature signal and I would be waiting for another confirmation from price before entering into a long trade here.

9) There are a few confirmations that come from the bearish rejections we can see here. This gives the green light for more fresh buyers, and they finally show up to push the price up to new highs.

10) There is a bullish engulfing candle, which is actually engulfing the previous three bearish candles and is giving a great signal for going long. If you want to minimise your risk, you could wait for a retracement towards the middle of the big green (bullish) candle. That is what I am doing if I have an indication from a lower time frame that price might retrace. In general, towards the middle of the candle there is a big concentration of buyers and I use it as a reliable support level. That is why I like to place my standing buy orders 10 pips above the middle of the bullish candle if I am not taking the trade from the lower time frames.

11) We can see that the price is advancing quite a lot and is reaching new highs. At number 11 we have another small bullish engulfing pattern. If you are already in a position, you could scale in (look at the next part of this manual for the exact "scaling-in" rules) and open another long position.

12) There is a small bearish rejection candle, which also gives the green light to more buyers to add long positions to the already established ones.

13) At this moment, there are a few more bearish rejections, which create another bullish opportunity.

14) The final setup is a bearish engulfing signal, which indicates a reversal. Ideally, you would be looking at closing your long positions at this level. If you have a trailing stop, it might be under the lows of 13, but if you are flexible enough, such a signal, especially if it is at a major resistance area, might hint of closing, at least partially, your positions.