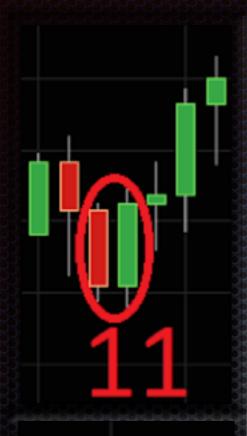

11) We can see that the price is advancing quite a lot and is reaching new highs. At number 11 we have another small bullish engulfing pattern. If you are already in a position, you could scale in (look at the next part of this manual for the exact "scaling-in" rules) and open another long position.