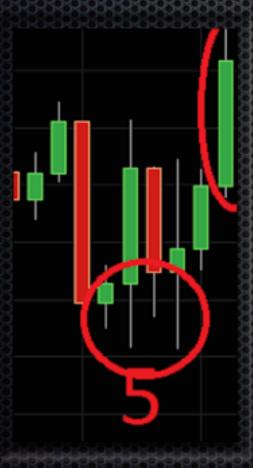

5) Price continues to fall and shows a few bearish rejections. We can see long bearish tails and then profit taking, which takes price up to the previous resistance area.

- 6) There is an inside bar that formed just below the resistance area and is actually giving us a bearish signal to short
- 7) There are a few bullish rejections and the price continues to fall, where it finally finds some support and then later reverses
- 8) There is another bullish pin bar that is forming on the daily time frame. Just like the previous one, this pin bar is forming in a downtrend, which means taking a contrarian view and going long. For me it is still a premature signal and I would be waiting for another confirmation from price before entering into a long trade here.