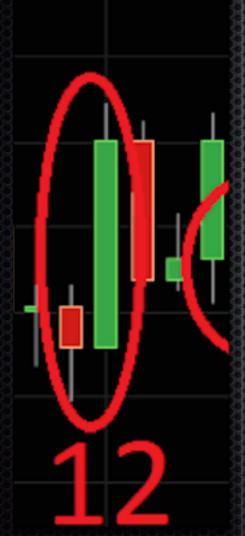

12) There is a small bearish rejection candle, which also gives the green light to more buyers to add long positions to the already established ones.

13) At this moment, there are a few more bearish rejections, which create another bullish opportunity.