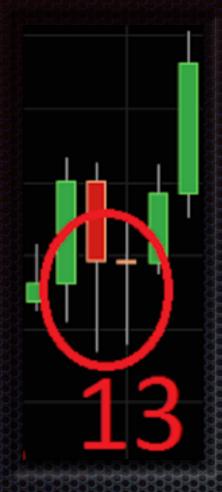

12) There is a small bearish rejection candle, which also gives the green light to more buyers to add long positions to the already established ones.

13) At this moment, there are a few more bearish rejections, which create another bullish opportunity.