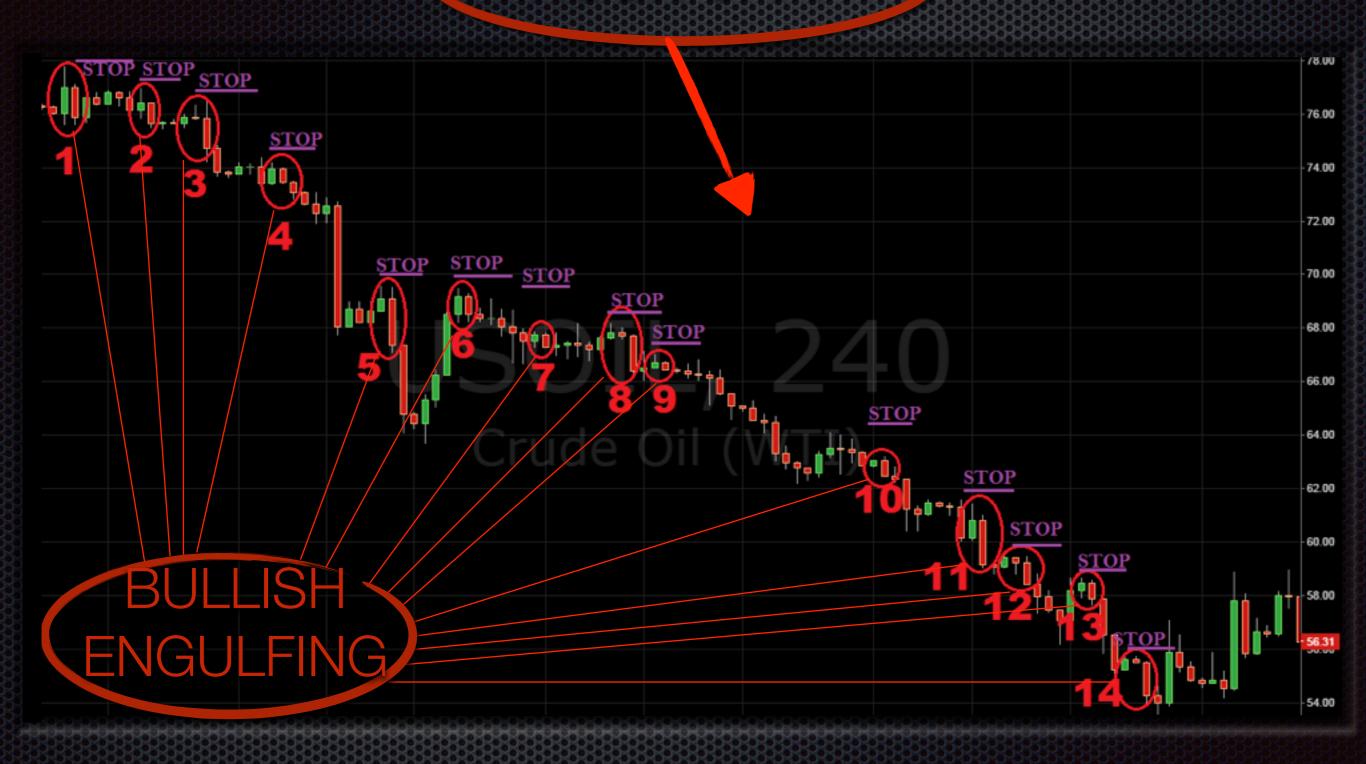

Now, let me show you where I see those engulfing candlestick patterns appearing.

## 4 HOUR CHART

#### MANY CONSECUTIVE PROFITABLE POSITIONS=BIG TREND

From the chart above, you can see the many opportunities that you have on the 4 hour chart. Although such trends do not appear on a regular basis, you can be sure that if you are not being stopped out in so many consecutive trades, you are in an extremely strong trend. From all of the 14 setups that I have found, only one would have been stopped - number 14. All other positions would have survived.

Now, instead of counting the thousands of pips you could have made by utilising this strategy, I would like to bring your attention to two of the potential entries - number 7 and number 10. The question here is why I placed my stop so far away. First of all, for entry number 7, the stop is placed not just above the high of the bearish engulfing pattern, but above the nearest swing high - or the bullish rejections of the previous few candles. The reason why I placed my stop so far away on entry number 10 is the same. There were a few rejection candles nearby and that is the main reason why. Let me zoom in on those two entries so you can see well. The first screenshot shows entry number 7.