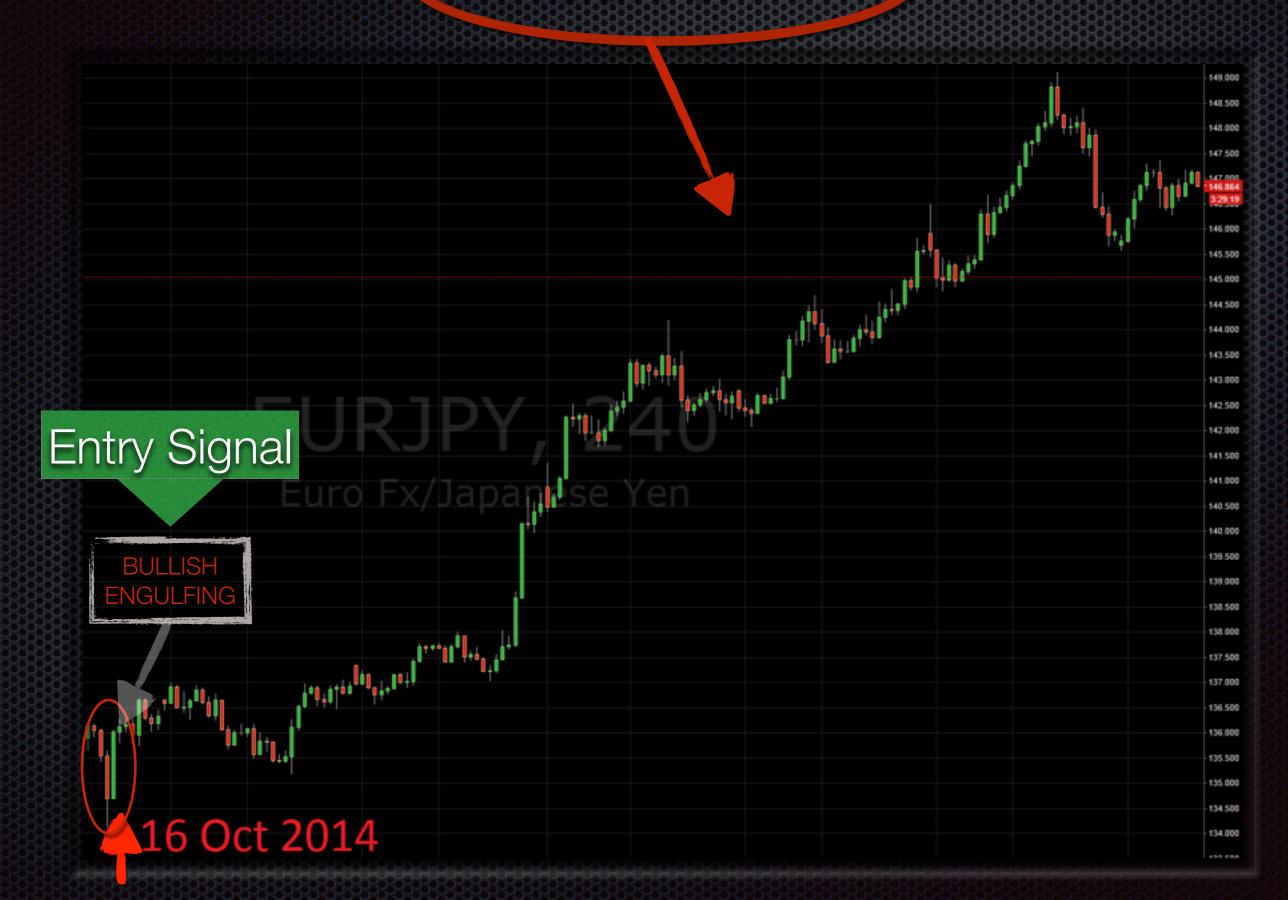

#### 4 HOUR CHART

The arrow above is showing the region after the 15<sup>th</sup> of October, 2014 when the trading signal appears on the daily time frame. Let me go into more details and show you how exactly I am trading with this advanced technique.

#### For LONG Positions:

My Stops Are Always Placed 10 Pips Below The Low Of The Candlestick Or Nearest Swing Low

#### For SHORT Positions:

My Stops Are Always Placed 10 Pips Above The High Of The Candlestick Or Nearest Swing High

So, let's summarise what is happening above. There are roughly 16 obvious bullish engulfing patterns (all encircled in red) on the 4 hour chart. As I have laid out in the rules above, I do count as a bullish engulfing one red (bearish) candle engulfed by two consecutive bullish green candles, as well. Therefore, there might have been a few more bullish engulfing patterns, but I have encircled the most obvious and the ones I would have considered when trading live. My aim is to take all bullish engulfing patterns from the 4 hour time frame. I would have been stopped out on 4 out of the 16 signals I got. That means a 75% winning ratio. This is an extremely high figure but I am not after a big winning ratio.