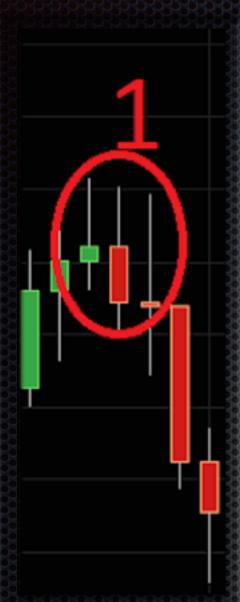

Daily GOLD

I have placed a number on all of the potential trading signals that I have gotten from the market and I will walk you through each and every one of them.

1) Here you have a pin bar and then two consecutive bullish rejections. These are all bearish signals and mean that you can either enter a short position or exit your long positions if you have any.