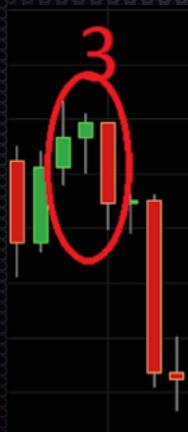

3) The third setup is coming after one bullish rejection and then there comes a bearish candle engulfing the previous two green (bullish) candles, which hints at further selling pressure as we can see in the next few sessions.