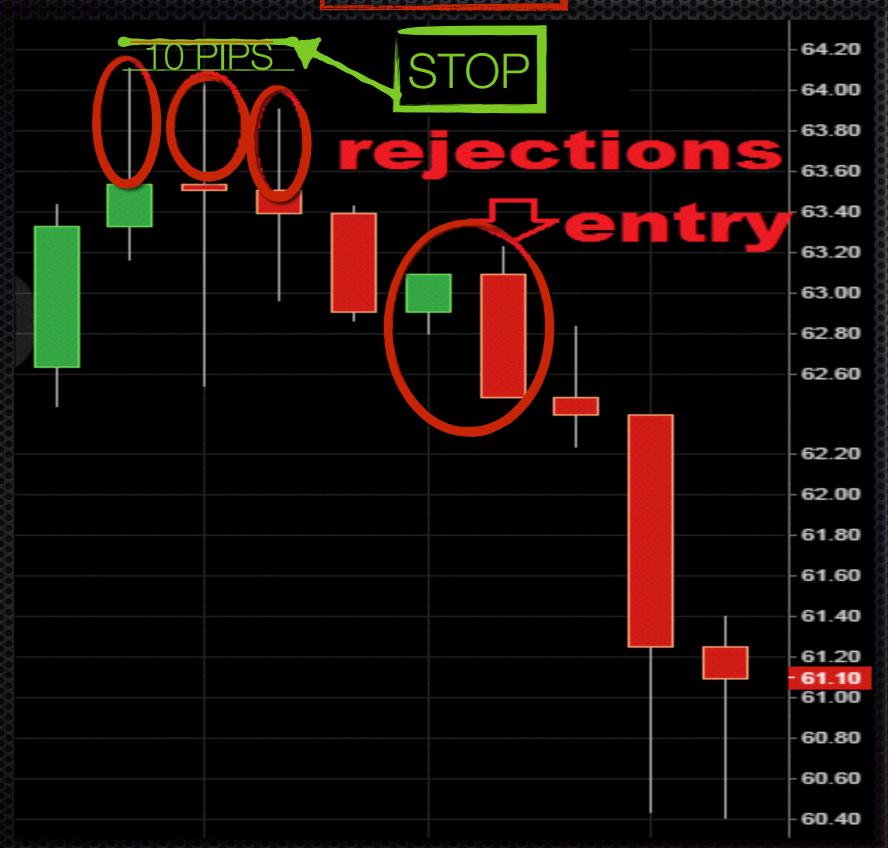

Now, instead of counting the thousands of pips you could have made by utilising this strategy, I would like to bring your attention to two of the potential entries - number 7 and number 10. The question here is why I placed my stop so far away. First of all, for entry number 7, the stop is placed not just above the high of the bearish engulfing pattern, but above the nearest swing high - or the bullish rejections of the previous few candles. The reason why I placed my stop so far away on entry number 10 is the same. There were a few rejection candles nearby and that is the main reason why. Let me zoom in on those two entries so you can see well. The first screenshot shows entry number 7.

#### ENTRY 10