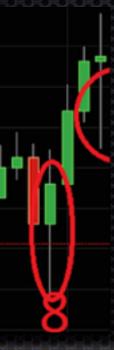

9) There are a few confirmations that come from the bearish rejections we can see here. This gives the green light for more fresh buyers, and they finally show up to push the price up to new highs.

10) There is a bullish engulfing candle, which is actually engulfing the previous three bearish candles and is giving a great signal for going long. If you want to minimise your risk, you could wait for a retracement towards the middle of the big green (bullish) candle. That is what I am doing if I have an indication from a lower time frame that price might retrace. In general, towards the middle of the candle there is a big concentration of buyers and I use it as a reliable support level. That is why I like to place my standing buy orders 10 pips above the middle of the bullish candle if I am not taking the trade from the lower time frames.