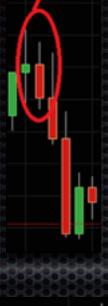

5) Price continues to fall and shows a few bearish rejections. We can see long bearish tails and then profit taking, which takes price up to the previous resistance area.

- 6) There is an inside bar that formed just below the resistance area and is actually giving us a bearish signal to short
- 7) There are a few bullish rejections and the price continues to fall, where it finally finds some support and then later reverses
- 8) There is another bullish pin bar that is forming on the daily time frame. Just like the previous one, this pin bar is forming in a downtrend, which means taking a contrarian view and going long. For me it is still a premature signal and I would be waiting for another confirmation from price before entering into a long trade here.

9) There are a few confirmations that come from the bearish rejections we can see here. This gives the green light for more fresh buyers, and they finally show up to push the price up to new highs.

10) There is a bullish engulfing candle, which is actually engulfing the previous three bearish candles and is giving a great signal for going long. If you want to minimise your risk, you could wait for a retracement towards the middle of the big green (bullish) candle. That is what I am doing if I have an indication from a lower time frame that price might retrace. In general, towards the middle of the candle there is a big concentration of buyers and I use it as a reliable support level. That is why I like to place my standing buy orders 10 pips above the middle of the bullish candle if I am not taking the trade from the lower time frames.