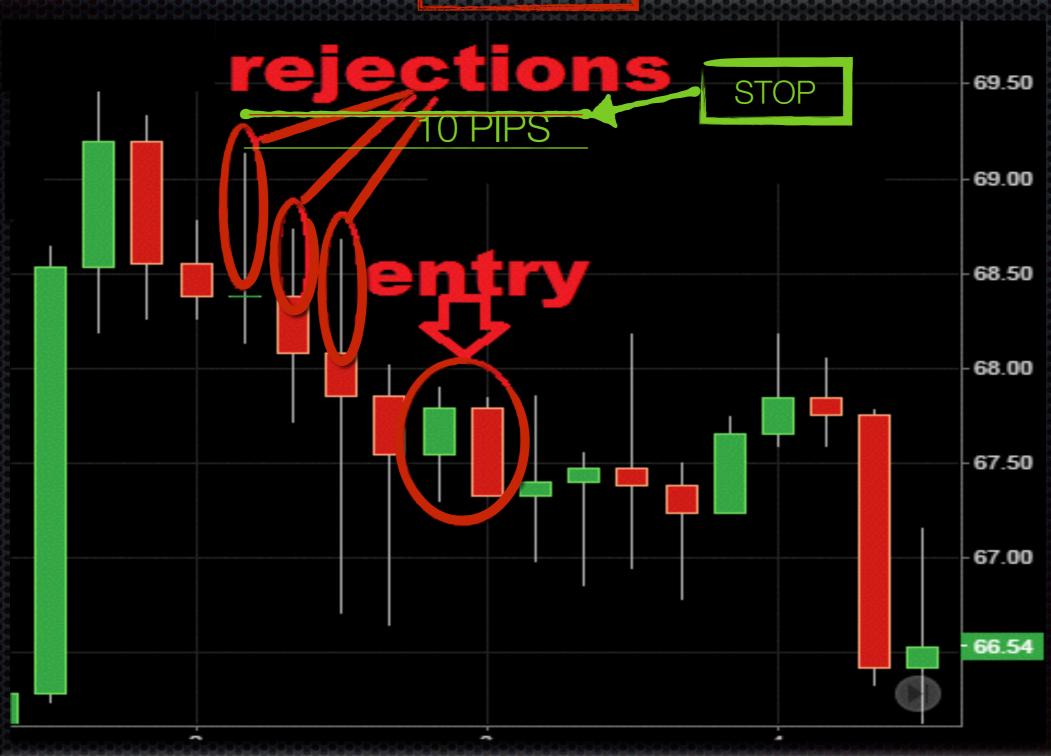

Now, instead of counting the thousands of pips you could have made by utilising this strategy, I would like to bring your attention to two of the potential entries - number 7 and number 10. The question here is why I placed my stop so far away. First of all, for entry number 7, the stop is placed not just above the high of the bearish engulfing pattern, but above the nearest swing high - or the bullish rejections of the previous few candles. The reason why I placed my stop so far away on entry number 10 is the same. There were a few rejection candles nearby and that is the main reason why. Let me zoom in on those two entries so you can see well. The first screenshot shows entry number 7.

### ENTRY 7

As can be seen from the screenshot above, the stop is 10 pips above all three rejections. Let's proceed to the second entry - number 10.