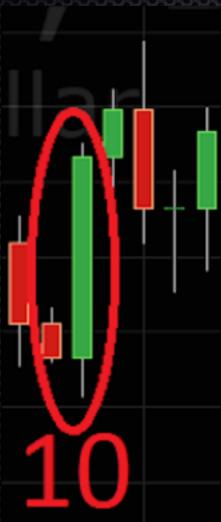

9) There are a few confirmations that come from the bearish rejections we can see here. This gives the green light for more fresh buyers, and they finally show up to push the price up to new highs.

10) There is a bullish engulfing candle, which is actually engulfing the previous three bearish candles and is giving a great signal for going long. If you want to minimise your risk, you could wait for a retracement towards the middle of the big green (bullish) candle. That is what I am doing if I have an indication from a lower time frame that price might retrace. In general, towards the middle of the candle there is a big concentration of buyers and I use it as a reliable support level. That is why I like to place my standing buy orders 10 pips above the middle of the bullish candle if I am not taking the trade from the lower time frames.