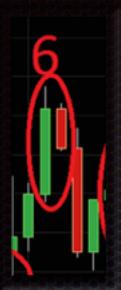

5) Price continues to fall and shows a few bearish rejections. We can see long bearish tails and then profit taking, which takes price up to the previous resistance area.

- 6) There is an inside bar that formed just below the resistance area and is actually giving us a bearish signal to short
- 7) There are a few bullish rejections and the price continues to fall, where it finally finds some support and then later reverses
- 8) There is another bullish pin bar that is forming on the daily time frame. Just like the previous one, this pin bar is forming in a downtrend, which means taking a contrarian view and going long. For me it is still a premature signal and I would be waiting for another confirmation from price before entering into a long trade here.