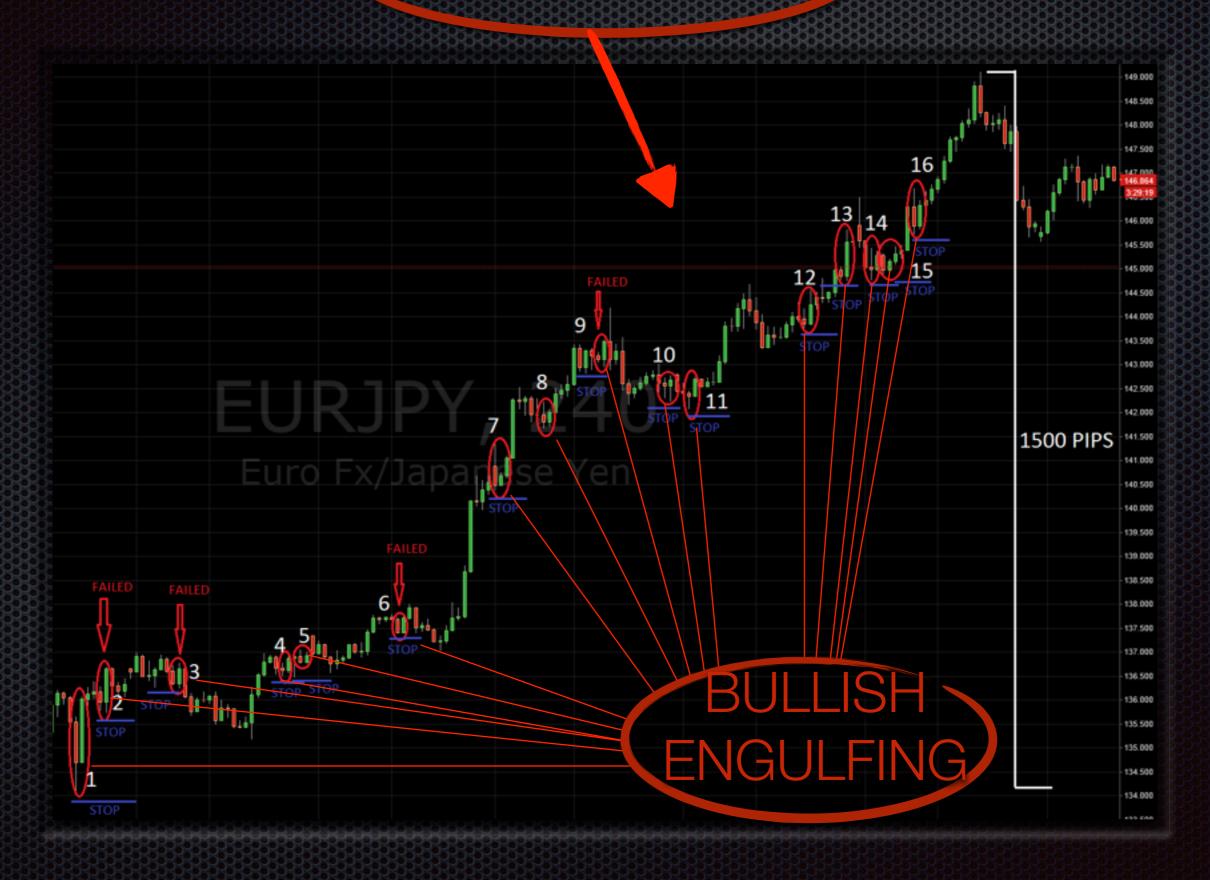

#### For SHORT Positions:

My Stops Are Always Placed 10 Pips Above The High Of The Candlestick Or Nearest Swing High

So, let's summarise what is happening above. There are roughly 16 obvious bullish engulfing patterns (all encircled in red) on the 4 hour chart. As I have laid out in the rules above, I do count as a bullish engulfing one red (bearish) candle engulfed by two consecutive bullish green candles, as well. Therefore, there might have been a few more bullish engulfing patterns, but I have encircled the most obvious and the ones I would have considered when trading live. My aim is to take all bullish engulfing patterns from the 4 hour time frame. I would have been stopped out on 4 out of the 16 signals I got. That means a 75% winning ratio. This is an extremely high figure but I am not after a big winning ratio.

Let's make a simple calculation and see how much we would have made if we traded all of those setups (which most of us probably wouldn't). If we decided to close all of the positions at 148.00 (major resistance area), we would have gotten the following results.

| Trade      | Bullish | Entry  | Stop   | P/L in pips |
|------------|---------|--------|--------|-------------|
| 1          | J       | 136.04 | 134.03 | 1196        |
| 2          | Failed  | 136.68 | 135.69 | (99)        |
| 3          | Failed  | 136.67 | 136.15 | (52)        |
| 4          | J       | 136.89 | 136.41 | 1111        |
| 5          | J       | 136.95 | 136.37 | 1105        |
| 6          | Failed  | 137.73 | 137.31 | (42)        |
| 7          | J       | 141.07 | 140.39 | 693         |
| 8          | J       | 142.03 | 141.58 | 597         |
| 9          | Failed  | 143.51 | 142.79 | (72)        |
| 10         | J       | 142.70 | 142.05 | 530         |
| 11         | J       | 142.71 | 141.99 | 529         |
| 12         | J       | 144.28 | 143.57 | 372         |
| 13         | J       | 145.58 | 144.66 | 242         |
| 14         | J       | 145.30 | 144.67 | 270         |
| 15         | $\int$  | 145.34 | 144.67 | 266         |
| 16         | J       | 146.36 | 145.62 | 164         |
| TOTAL PIPS |         |        |        | 7075        |

It appears that if we have traded all setups and waited until the price reached the resistance area at 148.00, we would have made 7075 pips. It sounds incredible, but in real life the result would have probably been different. You probably wouldn't have traded all of these setups and you wouldn't have held such a long time. Holding a position long enough is what makes the difference between a millionaire and a broke. In this case, holding a single long position since the 16th of October would have returned over 1000 pips. Using this scaling-in technique you could have earned seven times more! That is what you should be after in the long term.