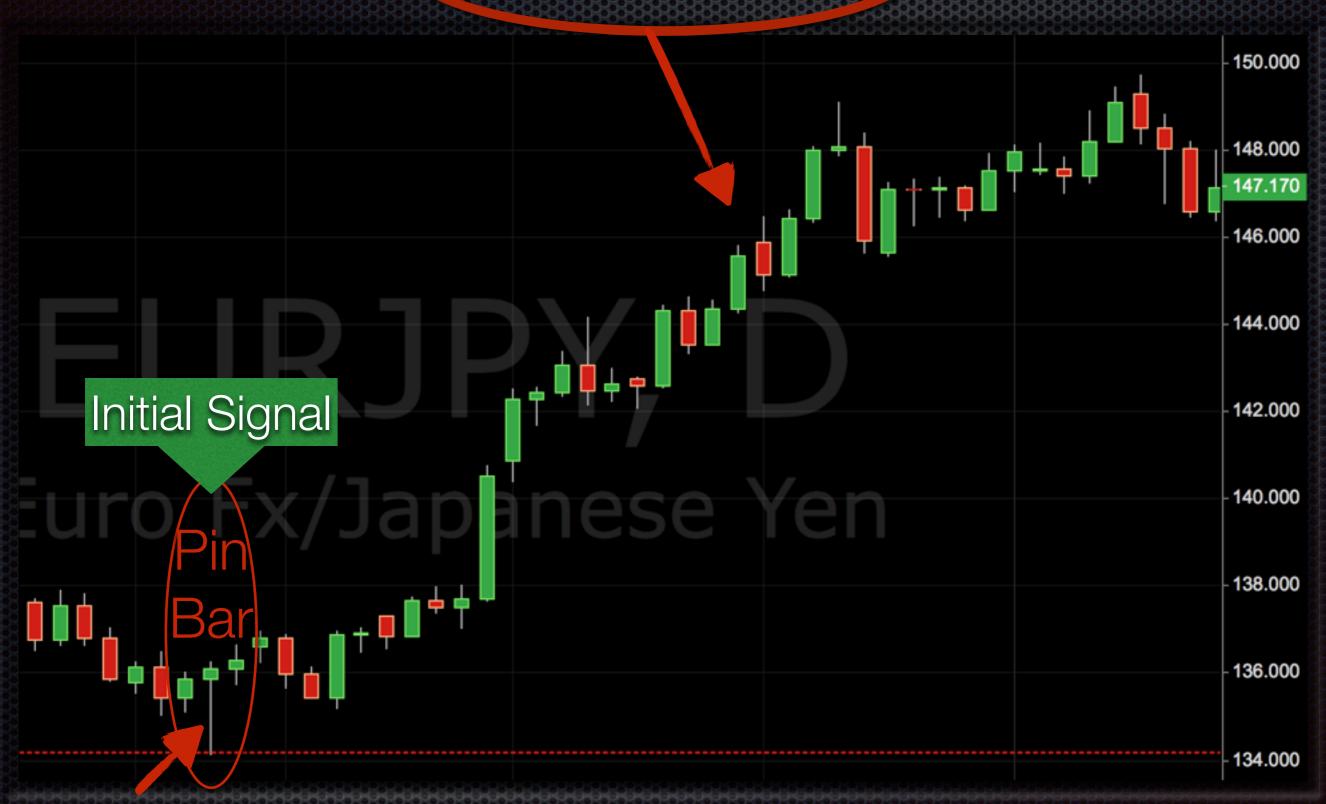

Let me give an example and clarify this further... I am looking at the EUR/JPY. There was a big hammer (pin bar) on the daily time frame and a monthly support level. Then I go down to a 4 hour chart and start looking for ONLY bullish engulfing patterns. Let's see what I have found...

## (DAILY CHART)

16th October, 2014

And now go to the 4 hour chart...